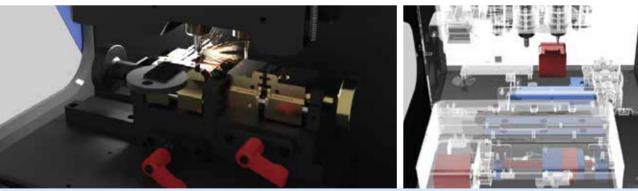

### Dual built-in,sliding clamp system for less clamp exchange

- Two built-in clamps are equipped
- One is fixed automotive key clamp and the other is interchangeable clamp
- Necessity of clamp exchange reduced dramatically
- Active clamp for the cutting key is set by sliding the clamp set to the left or right and fastening

#### Dual built-in cutter system for less cutter exchange

- Two built-in spindles equipped
- One is for the endmill cutter and the other is for a dimple cutter
- Necessity of cutter exchange to cut different types of keys reduced dramatically
- Machine automatically decides which tool to use when cutting a key
- Dimple-and-snake mixed key cutting becomes dramatically easy

#### Newly developed 4th-generation XY platform

- High-precision ball screw applied
- A high-precision and stable guide system applied
- Moves with a much stronger torque
- Completely shielded structure