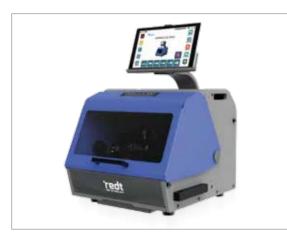

# MIRACLE-S10

ALL NEW! SUPER FAST! SUPER STRONG!

With all the roles the MIRACLE series, it has been an object of desire for user, and the subject of REDT Inc. It has studied and developed innovations safety, performance and effectiveness. From AI programming to Ergonomic hardware design.

#### **Easier Manipulation**

- The latest Microsoft tablet adapted
- Tablet with a large 10 inch screen is equipped for the machine
- Faster, larger,more responsive and more stable than the one used for former models
- Easier to use thanks to a larger screen and already embedded CodeMaster2 software