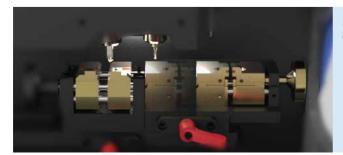

### Dual built-in,sliding clamp system for less clamp exchange

- Two built-in clamps are equipped
- One is fixed automotive key clamp and the other is interchangeable clamp
- Necessity of clamp exchange reduced dramatically
- Active clamp for the cutting key is set by sliding the clamp set to the left or right and fastening

#### Dual built-in cutter system for less cutter exchange

- Two built-in spindles equipped
- One is for the endmill cutter and the other is for a dimple cutter
- Necessity of cutter exchange to cut different types of keys reduced dramatically
- Machine automatically decides which tool to use when cutting a key
- Dimple-and-snake mixed key cutting becomes dramatically easy