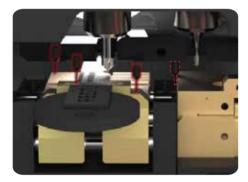

### Dual built-in,sliding clamp system for less clamp exchange

- Two built-in clamps are equipped
- One is fixed automotive key clamp and the other is interchangeable clamp
- Necessity of clamp exchange reduced dramatically
- Active clamp for the cutting key is set by sliding the clamp set to the left or right and fastening

#### Dual built-in cutter system for less cutter exchange

- Two built-in spindles equipped
- One is for the endmill cutter and the other is for a dimple cutter
- Necessity of cutter exchange to cut different types of keys reduced dramatically
- Machine automatically decides which tool to use when cutting a key
- Dimple-and-snake mixed key cutting becomes dramatically easy