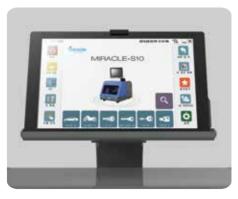

#### **Easier Manipulation**

- The latest Microsoft tablet adapted
- Tablet with a large 10 inch screen is equipped for the machine
- Faster, larger,more responsive and more stable than the one used for former models
- Easier to use thanks to a larger screen and already embedded CodeMaster2 software