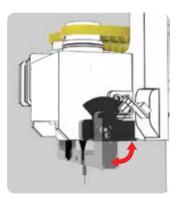

#### Auto-folding decoder adapted

- Equipped with auto-folding decoder module
- Initially hidden and automatically appears when needed
- It reduces moving distance and drastically saves time when doing calibration, decoding and key measurement