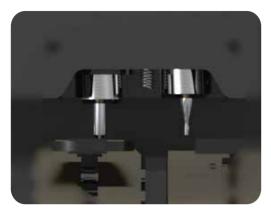

#### Dual built-in cutter system for less cutter exchange

- Two built-in spindles equipped
- One is for the endmill cutter and the other is for a dimple cutter
- Necessity of cutter exchange to cut different types of keys reduced dramatically
- Machine automatically decides which tool to use when cutting a key
- Dimple-and-snake mixed key cutting becomes dramatically easy

#### Full-Automatic Key and Clamp Measurement

- Un-calibrated clamp or jaw is automatically calibrated
- Key dimension and position is automatically measured
- Clamp calibration is automatically performed
- Built-in decoder offers the key and clamp measurement feature