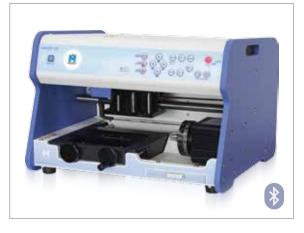

## MAGIC™-5S

Magic-5S is a multi-purpose engraver that engraves pendants and rings both on inner and outer in a fast process. It's light, sophisticated, less noise, portable and easy to use for anyone.

Also, it has wireless controlled Bluetooth, compatible with tablet.

## Specification

| Size               | 388mm(W) x 267mm(H) x 323mm(D)               |                           |                |
|--------------------|----------------------------------------------|---------------------------|----------------|
| Engraving Area     | 120mm(X) x 100mm(Y) x 30mm(Z)                |                           |                |
| Tool Diameter      | 3.175mm                                      |                           |                |
| Weight             | 21Kg                                         |                           |                |
| Rotary             | Outer Diameter 39mm / Inner Diameter 14~30mm |                           |                |
| Power Consumtion   | 12W                                          |                           |                |
| Power Supply       | AC 100~240V 50/60Hz                          |                           |                |
| Bluetooth Standard | V2.1                                         | Transmission<br>Output    | +2dBm(Typical) |
| Frequency          | 2.4GHz ISM Band                              | Communication<br>Distance | 10M            |