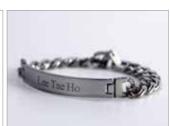

Use

engraving on the inside of ring, engraving on the outside of ring, pendants, necklaces, identification tag, jewelry, bracelets, zippo lighter, key chain or any other kinds of metal

- Wireless controlled bluetooth with compatible tablet. (Magic Touch)
- Supports touch-interface with tablet. (tablet purchased separately)
- Our system supports customers to design their own with tablets.
- Improved portability with lighter aluminum body.
- Internal electric switch.
- Multi-function engraver that engraves pendants and rings both on inner and outer diameter.
- Supports newly applied dimensional marking system.
- Improved multi-purpose utilization with various jig types.
- Convenient storage tray for tools and parts.
- Engraves almost every kind of metal. (gold, silver, bronze, jewelry, stainless and etc.)
- Provides upgraded program. (MagicArt-5)