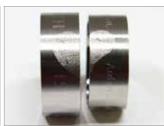

Use

engraving on the inside of ring, engraving on the outside of ring, pendants, necklaces, identification tag, jewelry, bracelets, zippo lighter, key chain or any other kinds of metal

- Wireless controlled bluetooth with compatible tablet. (Magic Touch)
- Supports touch-interface with tablet. (tablet purchased separately)
- Our system supports customers to design their own with tablets.
- Improved portability with lighter aluminum body.
- Internal electric switch.
- Multi-function engraver that engraves pendants and rings both on inner and outer diameter.
- Supports newly applied dimensional marking system.
- Improved multi-purpose utilization with various jig types.
- Convenient storage tray for tools and parts.
- Engraves almost every kind of metal. (gold, silver, bronze, jewelry, stainless and etc.)
- Provides upgraded program. (MagicArt-5)

A vise for easy fastening of various shapes/sizes

Ring for engraving

Wireless control with tablet