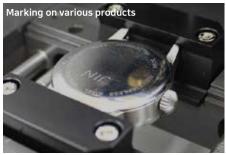

# **Functions and Applications**

- Engraves letters, logos and patterns on various jewelry products, pet tag tags, military IDs, baby necklaces, souvenirs and promotional gifts.
- Engraves on various materials such as gold, silver, brass, aluminum, stainless steel, titanium, plastic, and glass.

### - Watch Jig

A clamp that firmly holds a watch in place while marking on its back case.