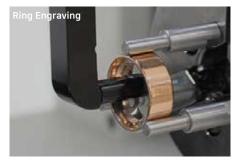

### **Engraving Purposes**

- Pendant engraving
- Ring engraving (inside/outside)
- Bangle engraving (inside/outside)
- Tumbler engraving
- Mug/wine glass engraving
- Industrial parts/components engraving
- Metal engraving
- Glass engraving
- Plastic engraving
- Curved surface engraving
- Pen engraving

#### Flat and Rotary Engraving

- Performs both flat and rotary engraving an all-in-one engraving machine that can.
- Has a built-in flat clamp for engraving and marking on objects such a pendants and plates.
- Has a built-in flat rotary clamp for engraving on the inside or outside of rings, bangles and pens.

#### Built-in Tools for Flat and Rotary Engraving

- Has built-in tools for flat and rotary engraving.
- Engraves on flat surfaces of pendants, bracelets and ID tags, and on the outer surface edge of rings and bangles with the use of a diamond tool
- $\bullet\,$  Engrave on the inside of rings and bangles with the use of an L-tool.

• Engraves patterns, letters or names on the inside or outside of a ring using two separate embedded tools.

- Engraves on the outside or inside of accessories with large diameters or on circular objects like bangles.
- Enables auto marking when switched to the desired mode (i.e., inner/outer surface engraving mode).