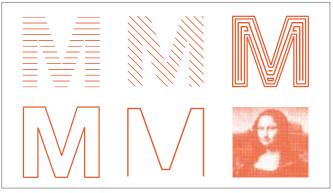

#### Various Engraving Effects

 Enables application of various effects on engravings to create a more defined, high-quality marks such as: hatching line, diagonal/cross line, contour line, outline, single line and photo marking.

 Engraves on materials with curved surfaces such as bracelet, pen, hip flask, and ball.

• Engraves photographs/images using dots.

- Engraves on pens with different forms and lengths.
- A pen clamp is used to firmly hold pens with different sizes and forms in place during engraving process.