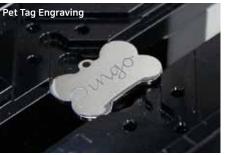

# **Functions and Applications**

- Engraves letters, logos and patterns on various jewelry products, pet tag tags, military IDs, baby necklaces, souvenirs and promotional gifts.
- Engraves on various materials such as gold, silver, brass, aluminum, stainless steel, titanium, plastic, and glass.

- Engraves on cylindrical objects such as tumblers, mugs, wine glasses, and other type of glasses.
- A tailstock is used to firmly hold various cylindrical objects in place during engraving process.

• Engraves on a wide range of materials like aluminum, plated metal, and plastic for pet tags.