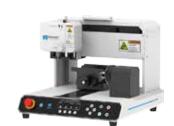

# Multipurpose Desktop Engraving Machine

# Magic™-S7

3F, 13-10, Techno2-ro, Yuseong-gu, Daejeon 34012, Korea Republic of.

# Multipurpose Jewelry Engraver, MAGIC™-S7

MAGIC $^{\text{TM}}$ -S7 is a 3rd generational multipurpose engraving machine that offers revolutionary features and functions, innovative usability, high-grade structure, exceptional engraving performance, and a modern yet minimal design. It is a major jewelry engraving machine that is widely available and used in the global jewelry/accessory market. It is designed to deal with all complex aspects peculiar to jewelry engraving, and is built to engrave on objects that come in various forms, complex shapes, sizes and materials. It is especially designed for everyone for easy and quick engraving on a variety of jewelry products such as rings, pendants, and bangles.