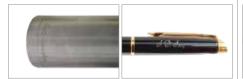

# Samples

 Engraves on materials with curved surfaces such as bracelet, pen, hip flask, and ball.

• Engraves photographs/images using dots.

- Engraves on pens with different forms and lengths.
- A pen clamp is used to firmly hold pens with different sizes and forms in place during engraving process.