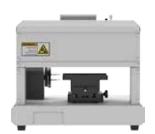

#### Flat and Rotary Engraving

- Performs both flat and rotary engraving an all-in-one engraving machine that can.
- Has a built-in flat clamp for engraving and marking on objects such a pendants and plates.
- Has a built-in flat rotary clamp for engraving on the inside or outside of rings, bangles and pens.

#### Built-in Tools for Flat and Rotary Engraving

- Has built-in tools for flat and rotary engraving.
- Engraves on flat surfaces of pendants, bracelets and ID tags, and on the outer surface edge of rings and bangles with the use of a diamond tool
- $\bullet\,$  Engrave on the inside of rings and bangles with the use of an L-tool.