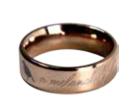

### **Engraving Purposes**

- Pendant engraving
- Ring engraving (inside/outside)
- Bangle engraving (inside/outside)
- Tumbler engraving
- Mug/wine glass engraving
- Industrial parts/components engraving
- Metal engraving
- Glass engraving
- Plastic engraving
- Curved surface engraving
- Pen engraving

#### **Engraving Materials**

- Titanium
- Aluminum, Anodized Aluminum
- Brass
- Precious metals such as gold, silver and platinum
- Steel
- · Stainless Steel
- Plated Metal

- Plastic
- Glass
- Others