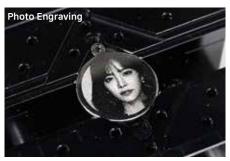

#### Various Engraving Effects

 Enables application of various effects on engravings to create a more defined, high-quality marks such as: hatching line, diagonal/cross line, contour line, outline, single line and photo marking.

 Engraves on materials with curved surfaces such as bracelet, pen, hip flask, and ball.

• Engraves photographs/images using dots.

- Engraves on pens with different forms and lengths.
- A pen clamp is used to firmly hold pens with different sizes and forms in place during engraving process.