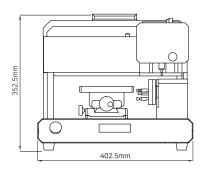

# **Technical Specifications**

| Model                 | MAGIC™-S7                                                                                                            | Weight              | 26Kg                   |
|-----------------------|----------------------------------------------------------------------------------------------------------------------|---------------------|------------------------|
| Size                  | 402.5mm(W) x 376.5mm(D) x 352.5mm(H)                                                                                 | Voltage             | AC 100~240V, 50Hz/60Hz |
| XYZ axis stroke       | 238mm(X) x 178mm(Y) x 38.5mm(Z)                                                                                      | Power consumption   | 25W                    |
| Rotary outer diameter | 17.5~80mm                                                                                                            | Flat engraving area | 140mm x 100mm x 38.5mm |
| Rotary inner diameter | 14~75mm                                                                                                              | Max material height | 60mm                   |
| Temperature           | 15~40°C                                                                                                              | Humidity            | 10~90%                 |
| Bluetooth             | Bluetooth BLE(Bluetooth 5.0) / Communication Range: Class 2(32.8ft) / Tx Output: MAX +4dBm / Frequency Band: 2.4 GHz |                     |                        |