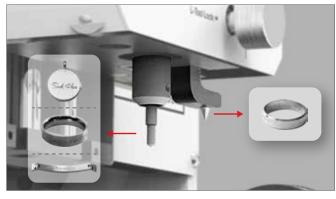

#### Flat and Rotary Engraving

- Performs both flat and rotary engraving an all-in-one engraving machine that can.
- Has a built-in flat clamp for engraving and marking on objects such a pendants and plates.
- Has a built-in flat rotary clamp for engraving on the inside or outside of rings, bangles and pens.

#### Easy Expansion of Functions

- Provides a detachable clamp to support the expansion of different engraving functions with the use of a single multifunctional pendant clamp.
- The pendant clamp can be transformed into 4 different types of clamps to facilitate engraving for different purposes-depending on the user's intention for use.