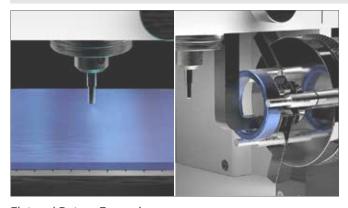

#### **Jewelry Engraving Optimization**

- Utilizes diamond scribing method to engrave letters, logos, patterns, photos/images, etc.
- Engraves on various metals (e.g., aluminum, metal and surgical steel, as well as precious metals like aluminum, stainless steel, etc.) and non-metals (e.g., plastic and glass) with the use of a diamond tool.
- Creates a deep, lasting, permanent mark while maintaining the material's original color.
- $\bullet\,$  Leaves a shiny, smooth, polished finish similar to handcrafted products.

#### Built-in Tools for Flat and Rotary Engraving

- Has built-in tools for flat and rotary engraving.
- Engraves on flat surfaces of pendants, bracelets and ID tags, and on the outer surface edge of rings and bangles with the use of a diamond tool
- $\bullet\,$  Engrave on the inside of rings and bangles with the use of an L-tool.