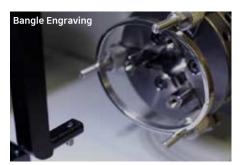

### **Engraving Purposes**

- Pendant engraving
- Ring engraving (inside/outside)
- Bangle engraving (inside/outside)
- Tumbler engraving
- Mug/wine glass engraving
- Industrial parts/components engraving
- Metal engraving
- Glass engraving
- Plastic engraving
- Curved surface engraving
- Pen engraving

• Engraves patterns, letters or names on the inside or outside of a ring using two separate embedded tools.

- Engraves on the outside or inside of accessories with large diameters or on circular objects like bangles.
- Enables auto marking when switched to the desired mode (i.e., inner/outer surface engraving mode).