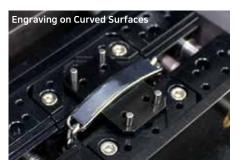

### **Engraving Purposes**

- Pendant engraving
- Ring engraving (inside/outside)
- Bangle engraving (inside/outside)
- Tumbler engraving
- Mug/wine glass engraving
- Industrial parts/components engraving
- Metal engraving
- Glass engraving
- Plastic engraving
- Curved surface engraving
- Pen engraving

 Engraves on materials with curved surfaces such as bracelet, pen, hip flask, and ball.

• Engraves photographs/images using dots.

- Engraves on pens with different forms and lengths.
- A pen clamp is used to firmly hold pens with different sizes and forms in place during engraving process.