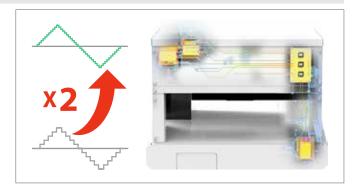

#### Latest Motor Control System

- Has a motor control system that is two times higher than that of its previous model.
- Produces high-quality, precise and accurate engraving.
- Runs quietly and smoothly to create a favorable working environment.