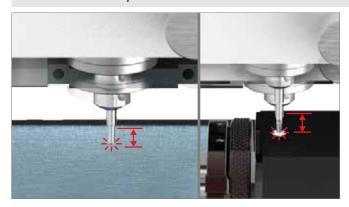

#### Auto Measurement

- Has an auto measurement function that allow easy use of the machine by automatically measuring the materials and tool.
- Has auto measurement sensors that measure the length of the tool and detect the height of the material.
- Has an auto tool-setting function where it automatically sets the tool to its origin point.