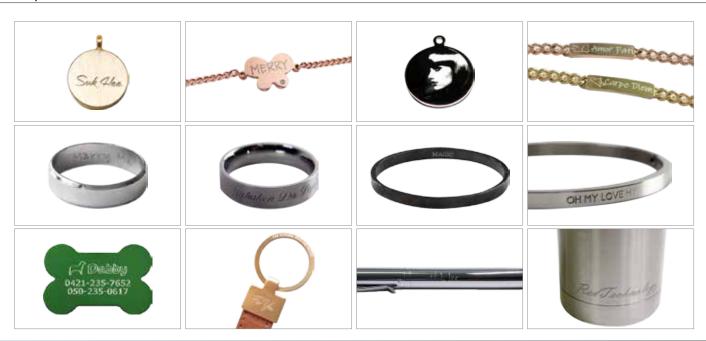

# Samples

# **Functions and Applications**

- Engraves letters, logos and patterns on various jewelry products, pet tag tags, military IDs, baby necklaces, souvenirs and promotional gifts.
- Engraves on various materials such as gold, silver, brass, aluminum, stainless steel, titanium, plastic, and glass.

• Engraves patterns, letters or names on the inside or outside of a ring using two separate embedded tools.

- Engraves on the outside or inside of accessories with large diameters or on circular objects like bangles.
- Enables auto marking when switched to the desired mode (i.e., inner/outer surface engraving mode).

 Engraves on materials with curved surfaces such as bracelet, pen, hip flask, and ball.

• Engraves photographs/images using dots.

- Engraves on pens with different forms and lengths.
- A pen clamp is used to firmly hold pens with different sizes and forms in place during engraving process.

- Engraves on cylindrical objects such as tumblers, mugs, wine glasses, and other type of glasses.
- A tailstock is used to firmly hold various cylindrical objects in place during engraving process.

• Engraves on a wide range of materials like aluminum, plated metal, and plastic for pet tags.