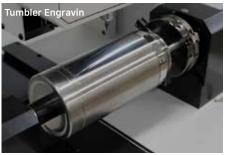

- Engraves on cylindrical objects such as tumblers, mugs, wine glasses, and other type of glasses.
- A tailstock is used to firmly hold various cylindrical objects in place during engraving process.

• Engraves on a wide range of materials like aluminum, plated metal, and plastic for pet tags.

#### - Tailstock

A clamp that firmly holds long cylindrical objects in place like pens, tumblers, and wine glasses to prevent it from tilting to one side.