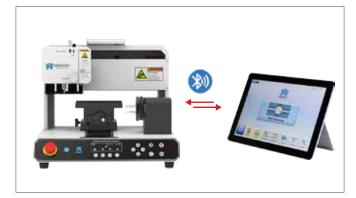

#### **Bluetooth Connection**

- Supports Bluetooth connection for easy operation of the machine.
- Compatible with most tablet devices such as Android tablet, iPad and Window tablet.
- Better, more efficient, fast and satisfactory engraving services can be offered by our users to their customers as their customers can directly communicate their requests and preferences to them.

### - Tablet PC

MAGIC™-57 supports Bluetooth wireless connection based on a touch interface for easy operation of the machine without the use of any PC or cable connection. This feature can be utilized for client counseling and marking services.