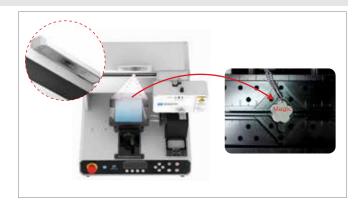

#### Easy Control of Engraving Position

- Has a built-in camera that enables intuitive operation through a camera to easily position and align the composition (or design) on the workpiece's surface.
- Has a laser pointer that allows users to locate and adjust the engraving position with