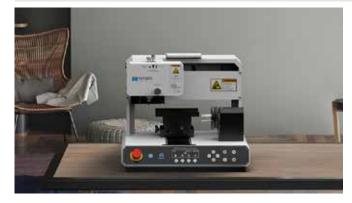

# Multipurpose Jewelry Engraver, MAGIC™-S7

MAGIC $^{\text{TM}}$ -S7 is a 3rd generational multipurpose engraving machine that offers revolutionary features and functions, innovative usability, high-grade structure, exceptional engraving performance, and a modern yet minimal design. It is a major jewelry engraving machine that is widely available and used in the global jewelry/accessory market. It is designed to deal with all complex aspects peculiar to jewelry engraving, and is built to engrave on objects that come in various forms, complex shapes, sizes and materials. It is especially designed for everyone for easy and quick engraving on a variety of jewelry products such as rings, pendants, and bangles.

#### Small, Quiet and Modern

• S7 is built small and light for easy installation. Its modern and sophisticated design is perfect for any workshops/workspaces. It runs quietly to promote a favorable work