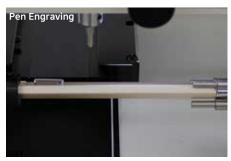

### **Engraving Purposes**

- Pendant engraving
- Ring engraving (inside/outside)
- Bangle engraving (inside/outside)
- Tumbler engraving
- Mug/wine glass engraving
- Industrial parts/components engraving
- Metal engraving
- Glass engraving
- Plastic engraving
- Curved surface engraving
- Pen engraving

 Engraves on materials with curved surfaces such as bracelet, pen, hip flask, and ball.

• Engraves photographs/images using dots.

- Engraves on pens with different forms and lengths.
- A pen clamp is used to firmly hold pens with different sizes and forms in place during engraving process.