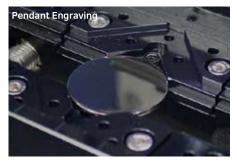

### **Engraving Purposes**

- Pendant engraving
- Ring engraving (inside/outside)
- Bangle engraving (inside/outside)
- Tumbler engraving
- Mug/wine glass engraving
- Industrial parts/components engraving
- Metal engraving
- Glass engraving
- Plastic engraving
- Curved surface engraving
- Pen engraving

#### Flat and Rotary Engraving

- Performs both flat and rotary engraving an all-in-one engraving machine that can.
- Has a built-in flat clamp for engraving and marking on objects such a pendants and plates.
- Has a built-in flat rotary clamp for engraving on the inside or outside of rings, bangles and pens.

#### Built-in Tools for Flat and Rotary Engraving

- Has built-in tools for flat and rotary engraving.
- Engraves on flat surfaces of pendants, bracelets and ID tags, and on the outer surface edge of rings and bangles with the use of a diamond tool
- $\bullet\,$  Engrave on the inside of rings and bangles with the use of an L-tool.