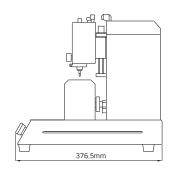

# **Technical Specifications**

| Model                 | MAGIC™-S7                                                                                                            | Weight              | 26Kg                   |
|-----------------------|----------------------------------------------------------------------------------------------------------------------|---------------------|------------------------|
| Size                  | 402.5mm(W) x 376.5mm(D) x 352.5mm(H)                                                                                 | Voltage             | AC 100~240V, 50Hz/60Hz |
| XYZ axis stroke       | 238mm(X) x 178mm(Y) x 38.5mm(Z)                                                                                      | Power consumption   | 25W                    |
| Rotary outer diameter | 17.5~80mm                                                                                                            | Flat engraving area | 140mm x 100mm x 38.5mm |
| Rotary inner diameter | 14~75mm                                                                                                              | Max material height | 60mm                   |
| Temperature           | 15~40°C                                                                                                              | Humidity            | 10~90%                 |
| Bluetooth             | Bluetooth BLE(Bluetooth 5.0) / Communication Range: Class 2(32.8ft) / Tx Output: MAX +4dBm / Frequency Band: 2.4 GHz |                     |                        |