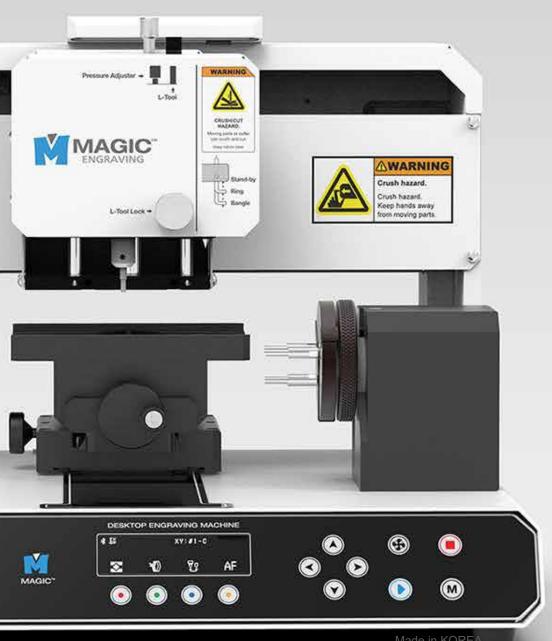

#### Flat and Rotary Engraving

- Performs both flat and rotary engraving an all-in-one engraving machine that can.
- Has a built-in flat clamp for engraving and marking on objects such a pendants and plates.
- Has a built-in flat rotary clamp for engraving on the inside or outside of rings, bangles and pens.

#### Auto Measurement

- Has an auto measurement function that allow easy use of the machine by automatically measuring the materials and tool.
- Has auto measurement sensors that measure the length of the tool and detect the height of the material.
- Has an auto tool-setting function where it automatically sets the tool to its origin point.

#### Easy Control of Engraving Position

- Has a built-in camera that enables intuitive operation through a camera to easily position and align the composition (or design) on the workpiece's surface.
- Has a laser pointer that allows users to locate and adjust the engraving position with

#### Built-in Tools for Flat and Rotary Engraving

- Has built-in tools for flat and rotary engraving.
- Engraves on flat surfaces of pendants, bracelets and ID tags, and on the outer surface edge of rings and bangles with the use of a diamond tool
- $\bullet\,$  Engrave on the inside of rings and bangles with the use of an L-tool.

#### **Bluetooth Connection**

- Supports Bluetooth connection for easy operation of the machine.
- Compatible with most tablet devices such as Android tablet, iPad and Window tablet.
- Better, more efficient, fast and satisfactory engraving services can be offered by our users to their customers as their customers can directly communicate their requests and preferences to them.