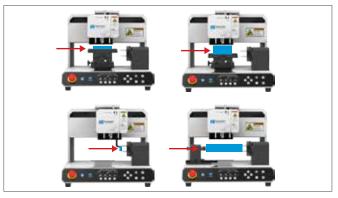

#### Easy Expansion of Functions

- Provides a detachable clamp to support the expansion of different engraving functions with the use of a single multifunctional pendant clamp.
- The pendant clamp can be transformed into 4 different types of clamps to facilitate engraving for different purposes-depending on the user's intention for use.