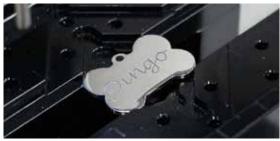

#### **Pendant Engraving**

- Engraves letters, logos and patterns on jewelry products with various materials such as necklaces, bracelets and pendants, as well as on pet tag tags, military IDs and baby bracelets.
- Guarantees a deep, lasting high-quality mark on every product.