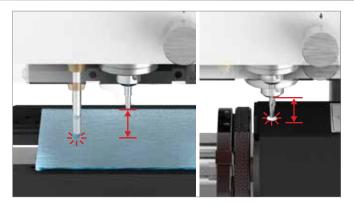

#### Auto Measurement

- Has an auto measurement function that allow easy use of the machine by automatically measuring the materials and tool.
- Has auto measurement sensors that measure the length of the tool and detect the height of the material.
- Has an auto tool-setting function where it automatically sets the tool to its origin point.