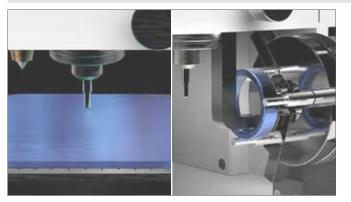

#### Flat and Rotary Engraving

- Performs both flat and rotary engraving an all-in-one engraving machine
- Has a built-in flat clamp for engraving, cutting, and marking on objects such a pendants and plates.
- Has a built-in flat rotary clamp for engraving on the inside or outside of rings, bangles and pens.

#### Equipped with Various Tools

- Uses a variety of tools to facilitate various purposes for engraving, cutting, and marking.
- Has a built-in spindle rotation that rotates a tool to process the material during engraving operation.
- Provides a diamond tool that is used to engrave to scribe mark on different products
- Provides other tools that are used to enhance marking effects.