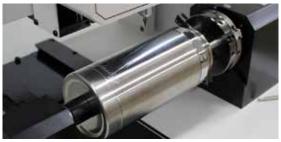

#### **Tumbler Engraving**

- Engraves on cylindrical objects such as tumblers, mugs, wine glasses, and other type of glasses.
- A tailstock is used to firmly hold various cylindrical objects in place during engraving process.