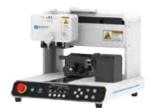

Multipurpose Desktop Engraving Machine

# Powerful performance in compact size MAGIC<sup>™</sup>-E7

3F, 13-10, Techno2-ro, Yuseong-gu, Daejeon 34012, Korea Republic of.

EL +82-70-4814-0417 AX +82-42-673-0905 Email -Product Inquiry sales@iredt.com

## Multipurpose Desktop Engraving Machine, MAGIC<sup>™</sup>-E7

MAGIC<sup>™</sup>- E7 is a third generation engraving machine developed from the first-and second-generation machines, built for easy and multipurpose use. It is a state-of-the-art engraving machine that produces precise, high-quality engraving, cutting and marking results on various products. It offers revolutionary functions and innovative features for fast and easy engraving operations for everyone. It is built with a great structural stability, and a modern aesthetic design that perfectly suit any workshops/workrooms.