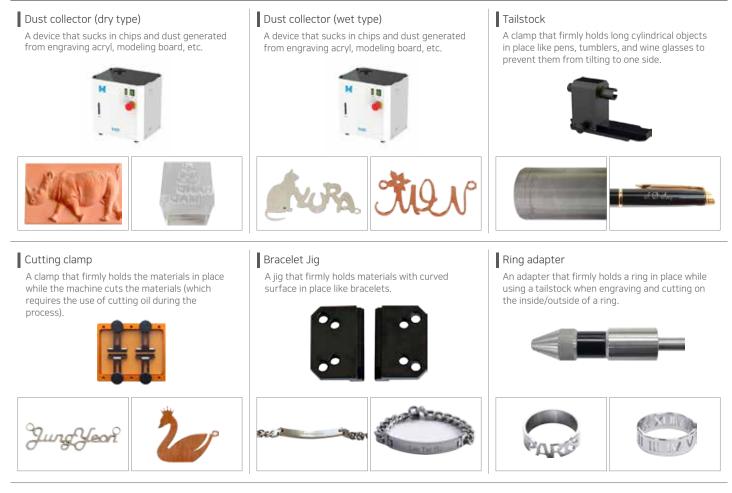

| Power consumption                    | 47W                    |
| Rotary operating range | Cylinder outside diameter: MAX. 92mm (X)                                                                                | Required Dimensions for installation | 422mm                  |
| Rotary operating range | Cylinder inside diameter: MAX. 14mm (X)                                                                                 | Temperature/Humidity                 | 15 ~ 40°C/10 ~ 90%     |
| Bluetooth              | Bluetooth BLE(Bluetooth 5.0) / Communication Range : Class 2(32.8ft) / Tx Output : MAX +4dBm / Frequency Band : 2.4 GHz |                                      |                        |

## **Device Options**