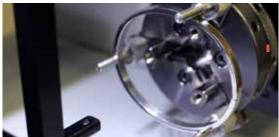

#### **Bangle Engraving**

- Engraves on the outside or inside of accessories with large diameters or on circular objects like bangles.
- Enables auto marking when switched to the desired mode (i.e., inner/outer surface engraving mode).