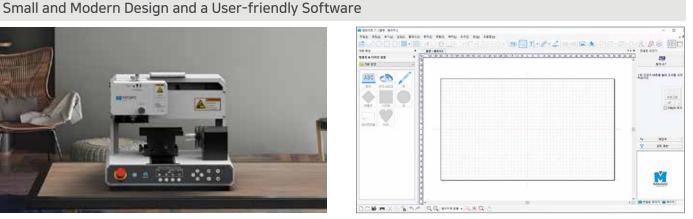

#### Small, Quiet and Modern

- Built small and light for easy installation
- Perfect for any workshops/workspaces due to its modern and sophisticated design.
- Runs quietly to promote a favorable work environment.

#### User-friendly Software

- Comes with an easy-to-use software called MagicEngrave <sup>™</sup> a software specifically designed for easy machine operation.
- Enables easy use of the machine for wide-range purposes.
- Makes engraving, cutting and marking of materials simple and fast.