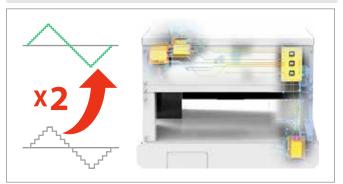

#### **Higher Resolution and Quality**

- Offers higher resolution and quality.
- Compared to its previous models, its resolution and quality are made two times higher to enable a quiet machine operation, and a precise, accurate and high-quality engraving on various products.