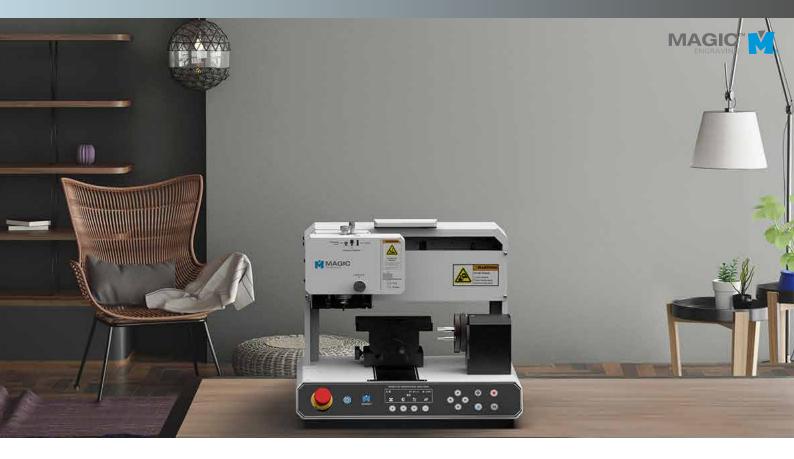

## Multipurpose Desktop Engraving Machine, MAGIC<sup>™</sup>-E7

MAGIC<sup>™</sup>- E7 is a third generation engraving machine developed from the first-and second-generation machines, built for easy and multipurpose use. It is a state-of-the-art engraving machine that produces precise, high-quality engraving, cutting and marking results on various products. It offers revolutionary functions and innovative features for fast and easy engraving operations for everyone. It is built with a great structural stability, and a modern aesthetic design that perfectly suit any workshops/workrooms.

#### Small, Quiet and Modern

- Built small and light for easy installation
- Perfect for any workshops/workspaces due to its modern and sophisticated design.
- Runs quietly to promote a favorable work environment.