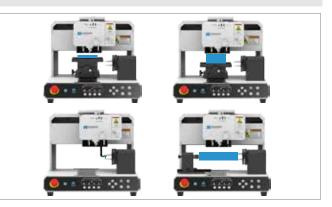

#### Easy Expansion of Functions

- Provides a detachable clamp to support the expansion of different engraving functions with the use of a single multifunctional pendant clamp.
- The pendant clamp can be transformed into 4 different types of clamps to facilitate engraving for different purposes-depending on the user's intention for use.

## **Device Options**