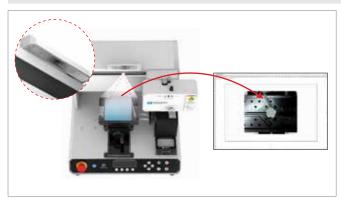

#### Easy Control of Engraving Position

- Has a built-in camera that enables intuitive operation through a camera to easily position and align the composition (or design) on the workpiece's surface.
- Has a laser pointer that allows users to locate and adjust the engraving position with ease.