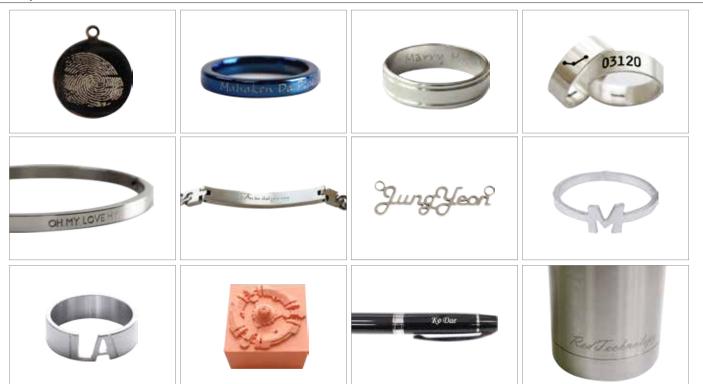

## Sample

#### **Pendant Engraving**

- Engraves letters, logos and patterns on jewelry products with various materials such as necklaces, bracelets and pendants, as well as on pet tag tags, military IDs and baby bracelets.
- Guarantees a deep, lasting high-quality mark on every product.

#### **Plate Cutting**

- Cuts different materials such as gold, silver, brass, aluminum, wood, acryl, plastics, and engraving waxes into desired forms.
- Cuts various materials to create labels or signages, name necklaces and other jewelries/accessories.

#### **Ring Engraving**

• Engraves patterns, letters or names on the inside or outside of a ring using two separate embedded tools.

#### **Bangle Engraving**

- Engraves on the outside or inside of accessories with large diameters or on circular objects like bangles.
- Enables auto marking when switched to the desired mode (i.e., inner/outer surface engraving mode).

#### **Tumbler Engraving**

- Engraves on cylindrical objects such as tumblers, mugs, wine glasses, and other type of glasses.
- A tailstock is used to firmly hold various cylindrical objects in place during engraving process.

#### Pen Engraving

- · Engraves on pens with different forms and lengths.
- A pen clamp is used to firmly hold pens with different sizes and forms in place during engraving process.