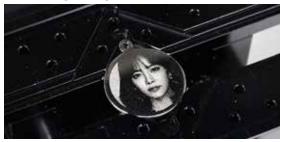

wood, acryl, plastics, and engraving waxes into desired forms.
- Cuts various materials to create labels or signages, name necklaces and other jewelries/accessories.

#### **Ring Engraving**



• Engraves patterns, letters or names on the inside or outside of a ring using two separate embedded tools.

#### **Bangle Engraving**



- Engraves on the outside or inside of accessories with large diameters or on circular objects like bangles.
- Enables auto marking when switched to the desired mode (i.e., inner/outer surface engraving mode).

#### **Tumbler Engraving**



- Engraves on cylindrical objects such as tumblers, mugs, wine glasses, and other type of glasses.
- A tailstock is used to firmly hold various cylindrical objects in place during engraving process.

#### **Photo Engraving**



• Engraves photographs/images using dots.

#### Pen Engraving



- · Engraves on pens with different forms and lengths.
- A pen clamp is used to firmly hold pens with different sizes and forms in place during engraving process.

## **Technical Specifications**





| Model                  | MAGIC™-E4                                                                                                               | Spindle Motor RPM                    | MAX 15,000RPM          |
|------------------------|-------------------------------------------------------------------------------------------------------------------------|--------------------------------------|------------------------|
| Size                   | 402.5mm(W) x 376.5mm(D) x 352.5mm(H)