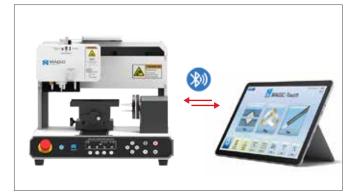

#### **Bluetooth Connection**

- Supports Bluetooth connection for easy operation of the machine. Compatible with most tablet devices such as Android tablet, iPad and Window tablet.
- Better, more efficient, fast and satisfactory engraving services can be offered by our users to their customers as their customers can directly communicate their requests and preferences to them.