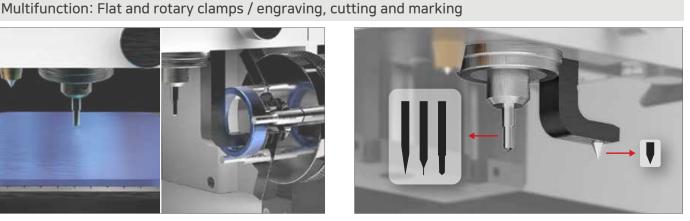

#### Flat and Rotary Engraving

- Performs both flat and rotary engraving an all-in-one engraving machine
- Has a built-in flat clamp for engraving, cutting, and marking on objects such a pendants and plates.
- Has a built-in flat rotary clamp for engraving on the inside or outside of rings, bangles and pens.

#### Equipped with Various Tools

- Uses a variety of tools to facilitate various purposes for engraving, cutting, and marking.
- Has a built-in spindle rotation that rotates a tool to process the material during engraving operation.
- Provides a diamond tool that is used to engrave to scribe mark on different products
- Provides other tools that are used to enhance marking effects.