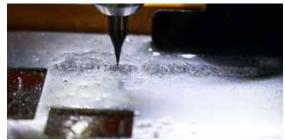

#### Carving/Milling

- Engraves letters, logos and patterns on name tags, labels and door signs with precision in a set size and depth.
- Engraves on various materials such as wood, acryl, modeling board, aluminum, and brass using different tools.

#### **Plate Cutting**

- Cuts different materials such as gold, silver, brass, aluminum, wood, acryl, plastics, and engraving waxes into desired forms.
- Cuts various materials to create labels or signages, name necklaces and other jewelries/accessories.