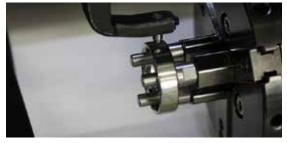

#### Flat and Rotary Engraving

- Performs both flat and rotary engraving an all-in-one engraving machine
- Has a built-in flat clamp for engraving, cutting, and marking on objects such a pendants and plates.
- Has a built-in flat rotary clamp for engraving on the inside or outside of rings, bangles and pens.

#### **Ring Engraving**

• Engraves patterns, letters or names on the inside or outside of a ring using two separate embedded tools.

#### **Bangle Engraving**

- Engraves on the outside or inside of accessories with large diameters or on circular objects like bangles.
- Enables auto marking when switched to the desired mode (i.e., inner/outer surface engraving mode).