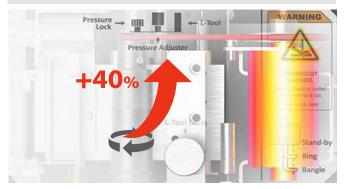

#### Stronger and Higher-speed Cutting Performance

- Equipped with a more powerful spindle motor with a spinning capacity of 15 000RPM
- Compared to its previous models, E7 motor's cutting force is approximately 40% stronger, enabling a higher-speed cutting performance, improved cross section quality, and long lasting, durable tools.