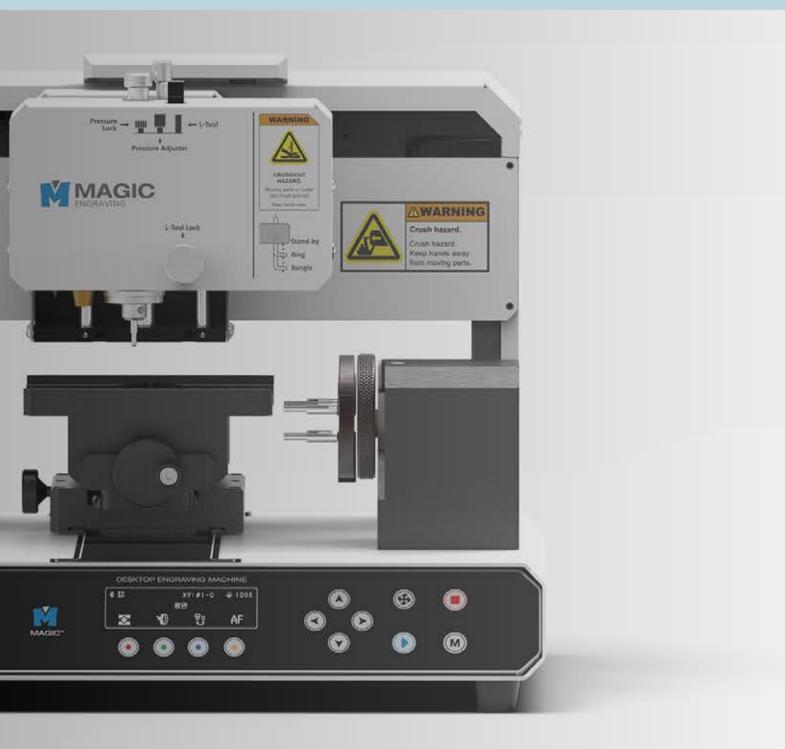

#### Flat and Rotary Engraving

- Performs both flat and rotary engraving an all-in-one engraving machine
- Has a built-in flat clamp for engraving, cutting, and marking on objects such a pendants and plates.
- Has a built-in flat rotary clamp for engraving on the inside or outside of rings, bangles and pens.

#### Equipped with Various Tools

- Uses a variety of tools to facilitate various purposes for engraving, cutting, and marking.
- Has a built-in spindle rotation that rotates a tool to process the material during engraving operation.
- Provides a diamond tool that is used to engrave to scribe mark on different products
- Provides other tools that are used to enhance marking effects.

#### Easy Control of Engraving Position

- Has a built-in camera that enables intuitive operation through a camera to easily position and align the composition (or design) on the workpiece's surface.
- Has a laser pointer that allows users to locate and adjust the engraving position with ease.

#### Auto Measurement

- Has an auto measurement function that allow easy use of the machine by automatically measuring the materials and tool.
- Has auto measurement sensors that measure the length of the tool and detect the height of the material.
- Has an auto tool-setting function where it automatically sets the tool to its origin point.

#### **Ring Engraving**

• Engraves patterns, letters or names on the inside or outside of a ring using two separate embedded tools.

#### **Bangle Engraving**

- Engraves on the outside or inside of accessories with large diameters or on circular objects like bangles.
- Enables auto marking when switched to the desired mode (i.e., inner/outer surface engraving mode).

#### Pen Engraving

- · Engraves on pens with different forms and lengths.
- A pen clamp is used to firmly hold pens with different sizes and forms in place during engraving process.