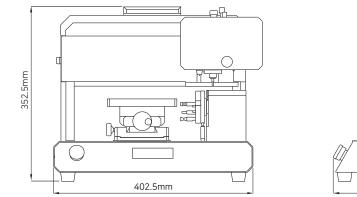

## **Technical Specifications**

| Model                  | MAGIC™-E4                                                                                                               | Spindle Motor RPM                    | MAX 15,000RPM          |
|------------------------|-------------------------------------------------------------------------------------------------------------------------|--------------------------------------|------------------------|
| Size                   | 402.5mm(W) x 376.5mm(D) x 352.5mm(H)                                                                                    | Spindle Motor power                  | 38W                    |
| XYZ axis stroke        | 238mm(X) x 178mm(Y) x 38.5mm(Z)                                                                                         | Weight                               | 57.32 lb               |
| Max material height    | 60mm                                                                                                                    | Voltage                              | AC 100~240V, 50Hz/60Hz |
| MAX. Engraving area    | 140mm(X) x 100mm(Y) x 38.5mm(Z)                                                                                         | Power consumption                    | 47W                    |
| Rotary operating range | Cylinder outside diameter: MAX. 92mm (X)                                                                                | Required Dimensions for installation | 422mm                  |
| Rotary operating range | Cylinder inside diameter: MAX. 14mm (X)                                                                                 | Temperature/Humidity                 | 15 ~ 40°C/10 ~ 90%     |
| Bluetooth              | Bluetooth BLE(Bluetooth 5.0) / Communication Range : Class 2(32.8ft) / Tx Output : MAX +4dBm / Frequency Band : 2.4 GHz |                                      |                        |