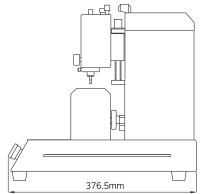

## **Technical Specifications**

| Model                  | MAGIC™-E4                                                                                                               | Spindle Motor RPM                    | MAX 15,000RPM          |
|------------------------|-------------------------------------------------------------------------------------------------------------------------|--------------------------------------|------------------------|
| Size                   | 402.5mm(W) x 376.5mm(D) x 352.5mm(H)                                                                                    | Spindle Motor power                  | 38W                    |
| XYZ axis stroke        | 238mm(X) x 178mm(Y) x 38.5mm(Z)                                                                                         | Weight                               | 57.32 lb               |
| Max material height    | 60mm                                                                                                                    | Voltage                              | AC 100~240V, 50Hz/60Hz |
| MAX. Engraving area    | 140mm(X) x 100mm(Y) x 38.5mm(Z)                                                                                         | Power consumption                    | 47W                    |
| Rotary operating range | Cylinder outside diameter: MAX. 92mm (X)                                                                                | Required Dimensions for installation | 422mm                  |
| Rotary operating range | Cylinder inside diameter: MAX. 14mm (X)                                                                                 | Temperature/Humidity                 | 15 ~ 40°C/10 ~ 90%     |
| Bluetooth              | Bluetooth BLE(Bluetooth 5.0) / Communication Range : Class 2(32.8ft) / Tx Output : MAX +4dBm / Frequency Band : 2.4 GHz |                                      |                        |