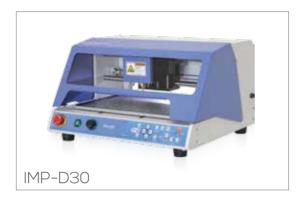

# IMP-D30/D300

IMP-D30/D300 is a perfect solution for marking or engraving industrial materials.

Wide and spacious engraving area makes it easy to engrave big-sized materials. Easy manuals provided for any users to acess to engraving easy and quick. It is a multi-purpose engraver that can mark and engrave clear and resistant characters/ logos/ patterns on industrial materials like metal name plates (aluminum, brass, stainless and etc), metal parts, acryls, and etc.

| Size                | 465mm(W) x 278mm(H) x 388mm(D)  |
|---------------------|---------------------------------|
| Max. engraving area | 300mm(X) x 200mm(Y) x 38.5mm(Z) |
| Weight              | 28.5Kg                          |
| Power consumption   | 50W                             |
| Power supply        | AC 100~240V 50/60Hz             |