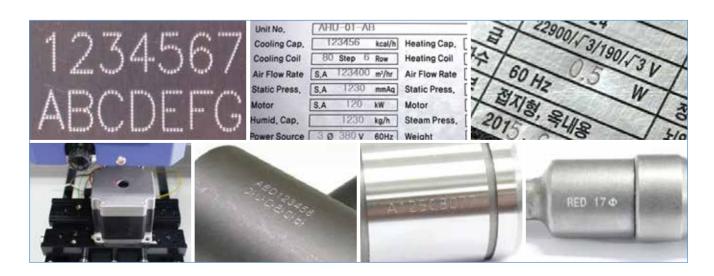

#### Industrial purpose engraver for name plates/ metal parts ( dot peen + scribing)

# IMP-D30/D300

IMP-D30/D300 is a perfect solution for marking or engraving industrial materials.

Wide and spacious engraving area makes it easy to engrave big-sized materials. Easy manuals provided for any users to acess to engraving easy and quick. It is a multi-purpose engraver that can mark and engrave clear and resistant characters/ logos/ patterns on industrial materials like metal name plates (aluminum, brass, stainless and etc), metal parts, acryls, and etc.

llse

Multi-purpose engraver that provides dot peen + scribing.

- Clear and resistant engraving on metal materials like aluminum, brass, stainless and etc.
- Multi-purpose engraver that provides both dot peen and scribing marking.
- Applied electrical module without any complex pneumatic system makes it convenient to install anywhere.
- Economical and cost-effective structure and design that keeps maintenance fee low.
- Automatic measurement of length and height of the target materials.
- Easy to manage various contents and use the product with provided exclusive engraving program (Magic Art).
- It is the best solution for engraving name plates and lets multiple users share the engraver with ease.
- Thick materials (~80mm) can be engraved. (IMP-D300)