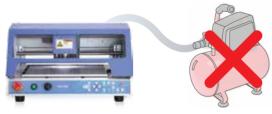

## Applied electrical module

- Easy to install and no need for separate pneumatic system like compressor.
- Convenient maintenance of tools and low maintenance fee.