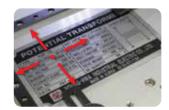

### Wide and spacious working table allows various sizes of materials to be engraved

- Even engraves A4 size materials.