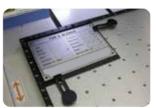

# Exclusive engraving program (Magic Art) provided

- Very easy to locate the engraving position with template function.
- Automatic serial code input system allows engraving in automatic and consecutive action.