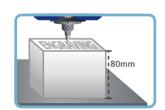

llse

Multi-purpose engraver that provides dot peen + scribing.

- Clear and resistant engraving on metal materials like aluminum, brass, stainless and etc.
- Multi-purpose engraver that provides both dot peen and scribing marking.
- Applied electrical module without any complex pneumatic system makes it convenient to install anywhere.
- Economical and cost-effective structure and design that keeps maintenance fee low.
- Automatic measurement of length and height of the target materials.
- Easy to manage various contents and use the product with provided exclusive engraving program (Magic Art).
- It is the best solution for engraving name plates and lets multiple users share the engraver with ease.
- Thick materials (~80mm) can be engraved. (IMP-D300)

## Height adjusting function of the clamp. (IMP-D300)

- Engraves thick materials (max 80mm) by adjusting the clamp height.