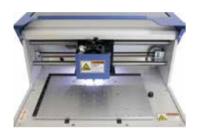

# IMP-D30/D300

IMP-D30/D300 is a perfect solution for marking or engraving industrial materials.

Wide and spacious engraving area makes it easy to engrave big-sized materials. Easy manuals provided for any users to acess to engraving easy and quick. It is a multi-purpose engraver that can mark and engrave clear and resistant characters/ logos/ patterns on industrial materials like metal name plates (aluminum, brass, stainless and etc), metal parts, acryls, and etc.

### Wide and spacious working table allows various sizes of materials to be engraved

- Even engraves A4 size materials.