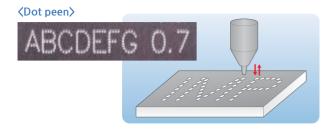

#### Dot peen / scribing marking

- The function of dot peen and scribing marking can be immediately converted by choosing the program without replacing any tools.
- All in one set of dot peen and scribing marking.

#### ⟨scribing marking ⟩