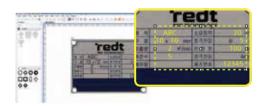

# Exclusive engraving program (Magic Art) provided

- Very easy to locate the engraving position with template function.
- Automatic serial code input system allows engraving in automatic and consecutive action.