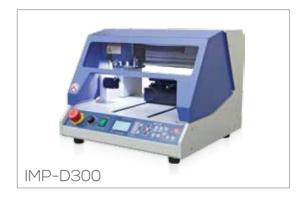

# IMP-D30/D300

IMP-D30/D300 is a perfect solution for marking or engraving industrial materials.

Wide and spacious engraving area makes it easy to engrave big-sized materials. Easy manuals provided for any users to acess to engraving easy and quick. It is a multi-purpose engraver that can mark and engrave clear and resistant characters/ logos/ patterns on industrial materials like metal name plates (aluminum, brass, stainless and etc), metal parts, acryls, and etc.

| Size                | 470mm(W) x 375mm(H) x 455mm(D)  |
|---------------------|---------------------------------|
| Max. engraving area | 300mm(X) x 200mm(Y) x 38.5mm(Z) |
| Weight              | 38.5Kg                          |
| Power consumption   | 50W                             |
| Power supply        | AC 100~240V 50/60Hz             |

## Height adjusting function of the clamp. (IMP-D300)

- Engraves thick materials (max 80mm) by adjusting the clamp height.

# Detachable clamp (IMP-D300)

- Detachable clamp that also comes in many types for different uses and it certainly provides best engraving environment.

Flat clamp

Multi-purpose clamp table