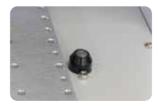

#### Laser pointer to check marking positions.

- Embedded laser-pointer makes it easier to locate and adjust the engraving spot and prevents errors by the users.