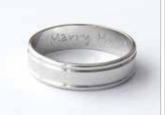

Use

engraving on the inside of ring, engraving on the outside of ring

- Wireless controlled bluetooth with compatible tablet. (Maigc Touch)
- Supports touch-interface with tablet. (tablet purchased separately)
- Our system supports customers to design their own with tablets.
- Improved portability with lighter aluminum body.
- Internal electric switch.
- Sophisticated and luxurious design.
- Engraves almost every kind of metal. (gold, silver, bronze, jewelry, stainless and etc.)
- Compact sized engraver can fit in any small areas.
- Easy coordination with laser pointer.
- Highly durable diamond-tipped drill reduces maintenance cost.
- Provides upgraded program. (Magic Art-5)

Ring inside engraving

Ring outside engraving

Wireless control with tablet