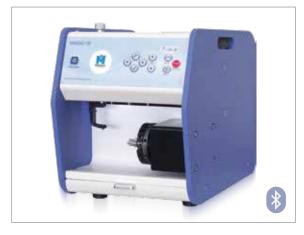

## MAGIC™-1S

**Magic-1S** is a CNC engraver for marking on inner and outer of rings. It's light, sophisticated, less noise, portable and easy to use for anyone. Also, it has wireless controlled Bluetooth, compatible with tablet.

## Specification

| Size               | 233mm(W) x323mm(H) x 278mm(D)             |                           |                |
|--------------------|-------------------------------------------|---------------------------|----------------|
| Tool Type          | Diamond                                   |                           |                |
| Tool Diameter      | 3.175mm                                   |                           |                |
| Weight             | 13Kg                                      |                           |                |
| Rotary             | Outer Diameter 32mm / Inner Diameter 34mm |                           |                |
| Power Consumtion   | 12W                                       |                           |                |
| Power Supply       | AC 100~240V 50/60Hz                       |                           |                |
| Bluetooth Standard | V2.1                                      | Transmission<br>Output    | +2dBm(Typical) |
| Frequency          | 2.4GHz ISM Band                           | Communication<br>Distance | 10M            |

Use

engraving on the inside of ring, engraving on the outside of ring

- Wireless controlled bluetooth with compatible tablet. (Maigc Touch)
- Supports touch-interface with tablet. (tablet purchased separately)
- Our system supports customers to design their own with tablets.
- Improved portability with lighter aluminum body.
- Internal electric switch.
- Sophisticated and luxurious design.
- Engraves almost every kind of metal. (gold, silver, bronze, jewelry, stainless and etc.)
- Compact sized engraver can fit in any small areas.
- Easy coordination with laser pointer.
- Highly durable diamond-tipped drill reduces maintenance cost.
- Provides upgraded program. (Magic Art-5)