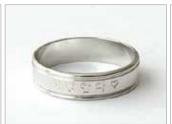

Use

engraving on the inside of ring, engraving on the outside of ring

- Wireless controlled bluetooth with compatible tablet. (Maigc Touch)
- Supports touch-interface with tablet. (tablet purchased separately)
- Our system supports customers to design their own with tablets.
- Improved portability with lighter aluminum body.
- Internal electric switch.
- Sophisticated and luxurious design.
- Engraves almost every kind of metal. (gold, silver, bronze, jewelry, stainless and etc.)
- Compact sized engraver can fit in any small areas.
- Easy coordination with laser pointer.
- Highly durable diamond-tipped drill reduces maintenance cost.
- Provides upgraded program. (Magic Art-5)

Ring inside engraving

Ring outside engraving

Wireless control with tablet