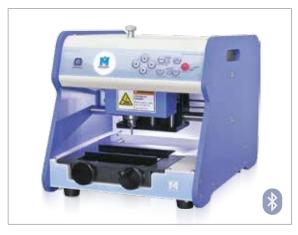

## Pendants Engraving Machine

Magic-2S engraves texts and images on almost every metal surface (gold, silver, bronze, jewelry, stainless and etc.) with diamond-tipped drill. It's light, sophisticated, less noise, portable and easy to use for anyone. Also, it has wireless controlled Bluetooth, compatible with tablet.

Use

pendants, necklaces, identification tag, jewelry, bracelets, zippo lighter, key chain or any other kinds of metal

- Wireless controlled bluetooth with compatible tablet. (Magic Touch)
- Supports touch-interface with tablet. (tablet purchased separately)
- Our system supports customers to design their own with tablets.
- Improved portability with lighter aluminum body.
- Internal electric switch.
- Newly applied dimensional marking system.
- Improved multi-purpose utilization with various jig types.
- Engraves almost every kind of metal.
- (gold, silver, bronze, jewelry, stainless and etc.)
- Compact sized engraver can fit in any small areas.
- Easy coordination with laser pointer.
- Highly durable diamond-tip reduces maintenance cost.
- Provides upgraded program. (MagicArt-5)