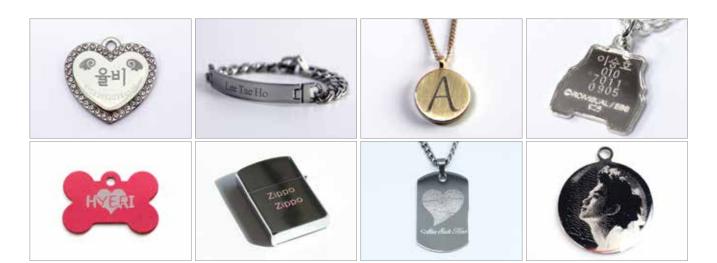

Use

pendants, necklaces, identification tag, jewelry, bracelets, zippo lighter, key chain or any other kinds of metal

- Wireless controlled bluetooth with compatible tablet. (Magic Touch)
- Supports touch-interface with tablet. (tablet purchased separately)
- Our system supports customers to design their own with tablets.
- Improved portability with lighter aluminum body.
- Internal electric switch.
- Newly applied dimensional marking system.
- Improved multi-purpose utilization with various jig types.
- Engraves almost every kind of metal.
- (gold, silver, bronze, jewelry, stainless and etc.)
- Compact sized engraver can fit in any small areas.
- Easy coordination with laser pointer.
- Highly durable diamond-tip reduces maintenance cost.
- Provides upgraded program. (MagicArt-5)